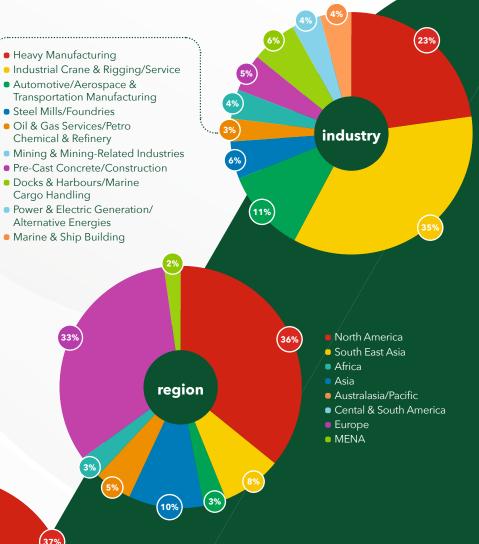

# industries served

- Automotive
- Aerospace
- Oil & gas exploration & services
- Industrial crane & rigging services
- Facilities management
- Data centres
- Maritime & ship building

- Petro-chemical & refinery
- Heavy manufacturing
- Light construction
- Mining & mining-related industries
- Pre-cast concrete products
- Foundries & mills
- Alternative energy (turbines, generators)

- Warehousing
- Docks & harbours
- Marine cargo handling
- Transportation engineering & manufacturing