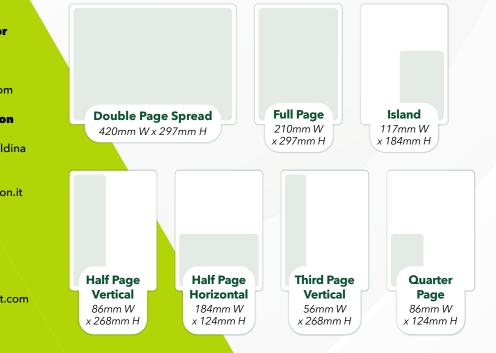

# print dimensions

Bleed Size Please add 3mm of bleed to all edges of the Full Page and Double Page Spread advert sizes. All images 300 dpi and CMYK format.

> products & services directory

> > \$1,050 per annum

# ILH print rate<sup>\*</sup>

| Number of Insertions                          | 1X                      | <b>3X</b> | 6X     | 12X    |
|-----------------------------------------------|-------------------------|-----------|--------|--------|
| Double Page Spread                            | \$8675                  | \$7996    | \$7551 | \$7107 |
| Full Page                                     | \$4669                  | \$4202    | \$3967 | \$3735 |
| Half Page Island                              | \$3937                  | \$3570    | \$3355 | \$3102 |
| Half Page                                     | \$3267                  | \$2940    | \$2777 | \$2613 |
| Third of a Page                               | \$2650                  | \$2358    | \$2215 | \$2080 |
| Quarter Page                                  | \$1961                  | \$1765    | \$1665 | \$1568 |
| Advertorial Double<br>Page Spread             | \$10662                 | \$9595    | \$9062 | \$8530 |
| Advertorial Page (Left<br>Hand Page Position) | \$5140                  | \$4625    | \$4368 | \$4112 |
| Cover Positions                               | 30% extra on Page Rates |           |        |        |
| Inserts, Bellybands,<br>Tip-Ons, Spot Colour  | Rates on application    |           |        |        |