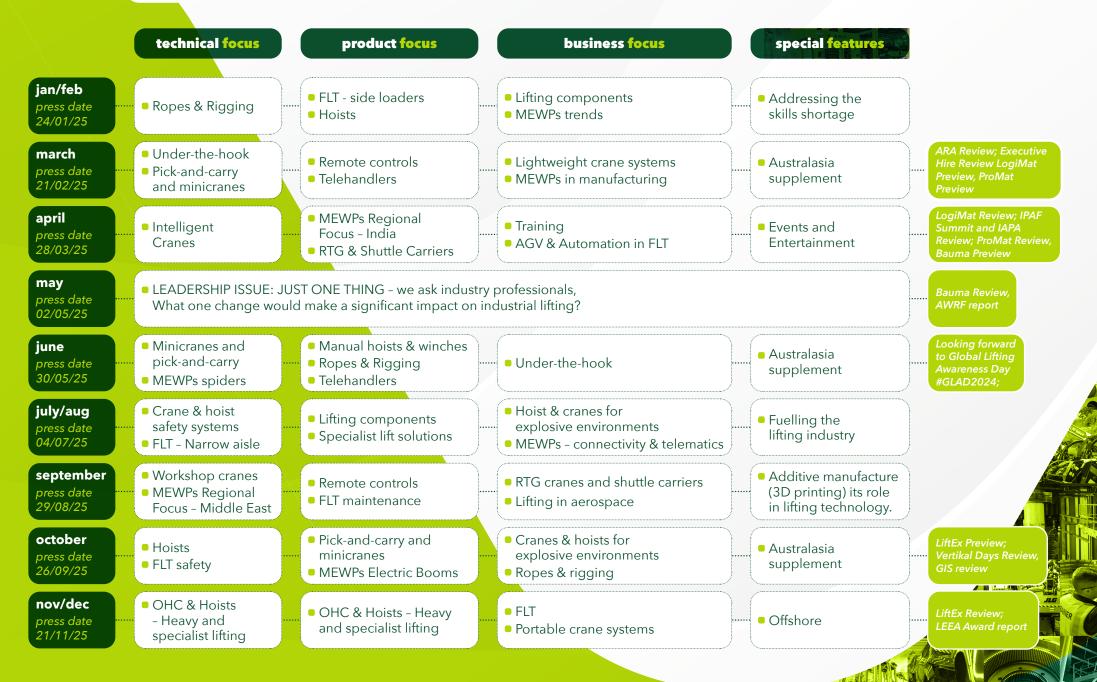

### bi-weekly e-newsletter

ILH's e-newsletter rounds up the latest leading stories and mails to approximately 10,000 named individuals. The editor's top picks keep our audience - your buyers informed at a glance.

#### social media

ILH further engages a broad audience through its Facebook, X and Instagram feeds, plus its YouTube channel and active LinkedIn group, provide additional, exclusive content.





## circulation breakdown

ILH delivers **30,000** copies to named readers worldwide. Our readers are increasingly asking for their magazine to be supplied digitally. Today some 24,000 are delivered digitally with that number increasing as we continue to update our circulation. Print copies are still produced and mailed to readers that prefer a hard copy.

# editorial programme 2025



# digital

International Lift & Hoist reaches and informs readers through its daily updated, news-led website, digital issues and bi-weekly e-newsletters. With thousands of monthly visits to our site, and our digital magazines generating thousands of views per issue, give your company a broader, interactive reach direct to industry professionals seeking the latest news, information on products, technology and safety issues.





Digital issues are optimised for all devices to maximise reader experience. The latest digital edition is featured on our homepage, monthly e-newsletters and via the digital issue announcement. Sponsors receive a half page horizontal advert facing the front cover and an exclusive half page sponsored advert on the digital issue alert sent to video over 24,000 name